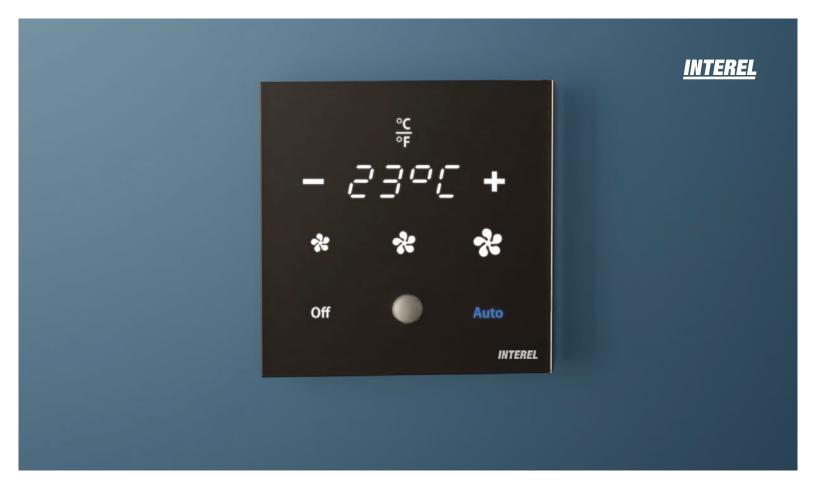

INTEREL's energy management solution (EMS) includes modern, glass thermostats and panels with user friendly icons for a superior guest experience that meets hotel brand requirements and energy management regulations. With HVAC and lighting control, INTEREL EMS manages temperature setbacks and lights when rooms are unoccupied, leading to an energy saving of 15–35%.

With the elegant EMS hospitality WiFi thermostat, INTEREL is focused on the future. EMS includes wireless and wired solutions, as well as ZigBee and BLE

connectivity with other hotel technology, such as door locks, window contacts. location-based services and more.