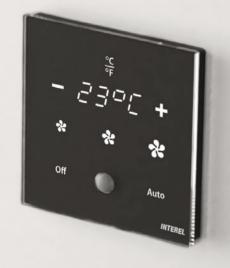

INTEREL's energy management solution (EMS) includes modern, glass thermostats and panels with user friendly icons for a superior guest experience that meets hotel brand requirements and energy management regulations. With HVAC and lighting control, INTEREL EMS manages temperature setbacks and lights when rooms are unoccupied, leading to an energy saving of 15–35%.

With the elegant EMS hospitality WiFi thermostat, INTEREL is focused on the future. EMS includes wireless and wired solutions, as well as ZigBee and BLE

connectivity with other hotel technology, such as door locks, window contacts. location-based services and more.