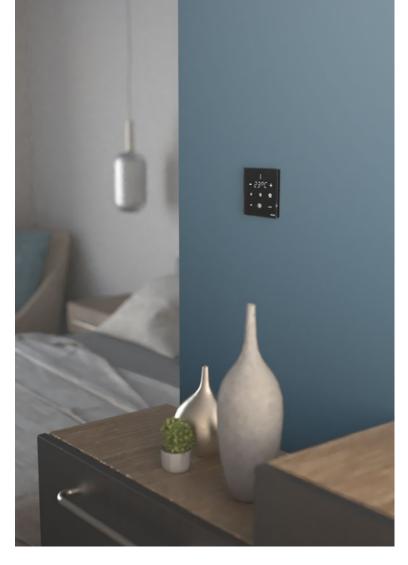

INTEREL's energy management solution (EMS) includes modern, glass thermostats and panels with user friendly icons for a superior guest experience that meets hotel brand requirements and energy management regulations. With HVAC and lighting control, INTEREL EMS manages temperature setbacks and lights when rooms are unoccupied, leading to an energy saving of 15–35%.